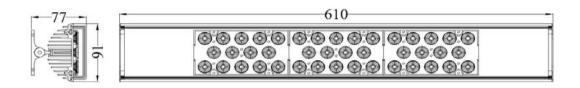

# Product Technical Data

| General Informaion |         | Product Dimensions |       |
|--------------------|---------|--------------------|-------|
|                    |         | Length             | 610mm |
| Life Span          | 50000hr | Width              | 91mm  |
|                    |         | Height             | 77    |

## **Technical Drawing**

©2012 U-Tron (Beijing) Electronics Co., LTD All rights reserved Specifications are subject to change without notice

15-Feb-12 data subject to change